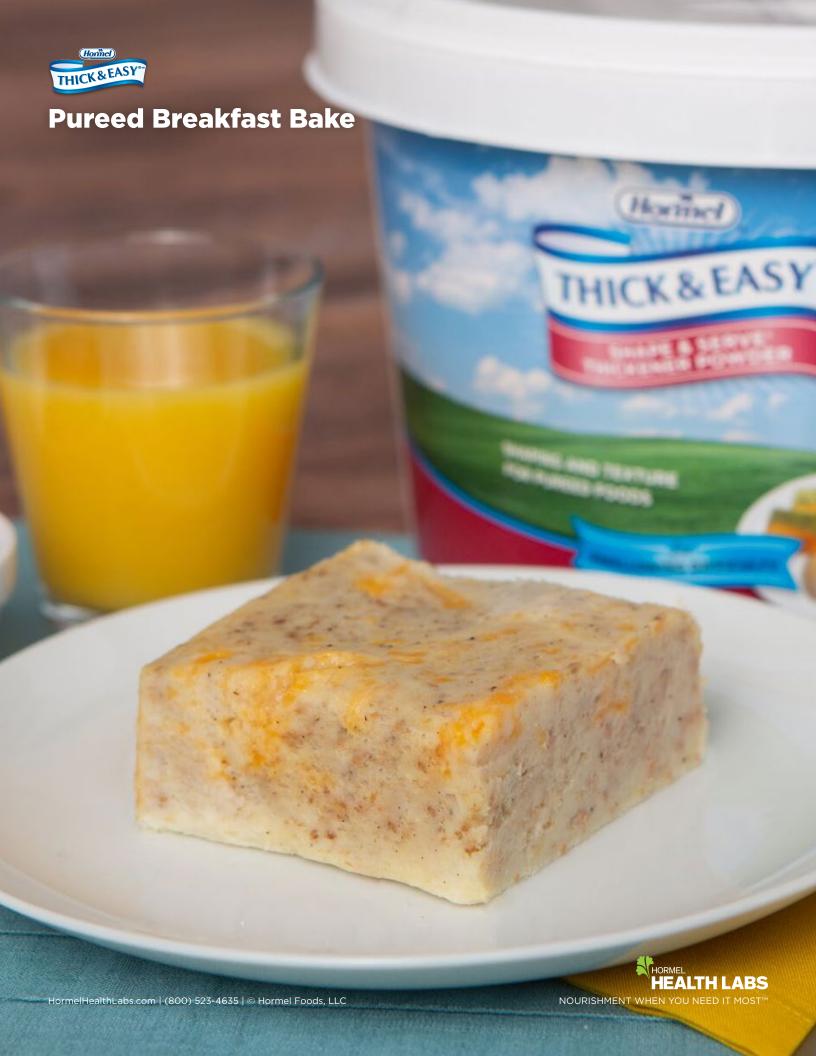

## **Pureed Breakfast Bake**

THICK & EASY

**20 - 55 MINS** 

## **DIRECTIONS**

- 1. Spray each pan or dish with non-stick cooking spray.
- 2. Add onion powder, salt and pepper to THICK & EASY ® Shape and Serve ® Thickener Powder; stir to combine.
- 3. Stir mustard into first amount of water and add to Shape and Serve® mixture; mix throughly.
- 4. Pour about half the pureed mixture into prepared pan(s) and sprinkle with the half the cheese.
- Puree sausage or ham with second amount of water until smooth. Add THICK & EASY® Instant Food & Beverage Thickener and blend well.
- 6. Stir together pureed meat and reserved pureed mixture; pour over mixture in pan.
- **7.** Insert knife or spatula into pan and pull through to gently swirl the two mixtures together. Sprinkle with remaining cheese.
- 8. Cover tightly with aluminum foil & bake at 350°F or steam until knife inserted at center comes out clean. ~ 20-30 mins for 1 serving, 45-50 mins for 6, or 45-55 mins for 12.

  Note: Times are approximate and should be adjusted for differences in oven and/or steamer conditions.
- **9.** Allow breakfast bake to rest for 5 minutes, then cut into approximately  $3 \times 3 \frac{1}{2}$  inch portions.